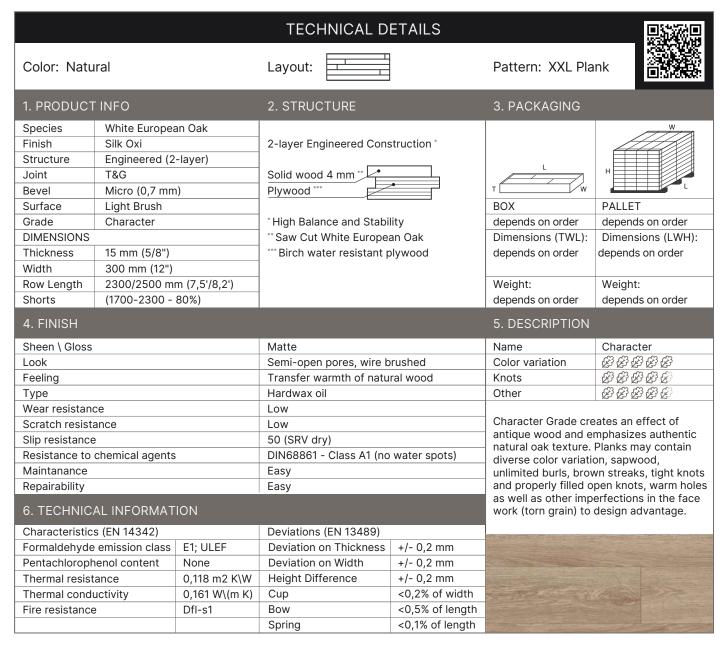

# HARDWOOD FLOORING



## **PRODUCT USE**

#### 7. INSTALLATION



Glue down over concrete, plywood or wooden subfoor or nail down over wooden subfloor.

Applicable above, on and below ground level. Suitable for underfloor heating.

#### 8. STORAGE & USE

40-65 Air Humidity 40-65%

Temperature +18°C ... +22°C (64°F ... 72°F)

+22°0 72°F

18°C

**10. DESCRIPTIONS & IMAGERY** 

Flooring colors displayed in digital

settings of the monitor you are using.

platforms may vary according to the color

Floor

### 9. CARE & MAINTENANCE

Maintenance of hardwood floors with Silk Oxi assumes normal (daily if necessary) cleaning from dust and grit using a vacuum, followed by a thorough cleaning with floor cleaner. Floor surface areas that receive the most traffic and get worn down guicker, such as areas by the front door,